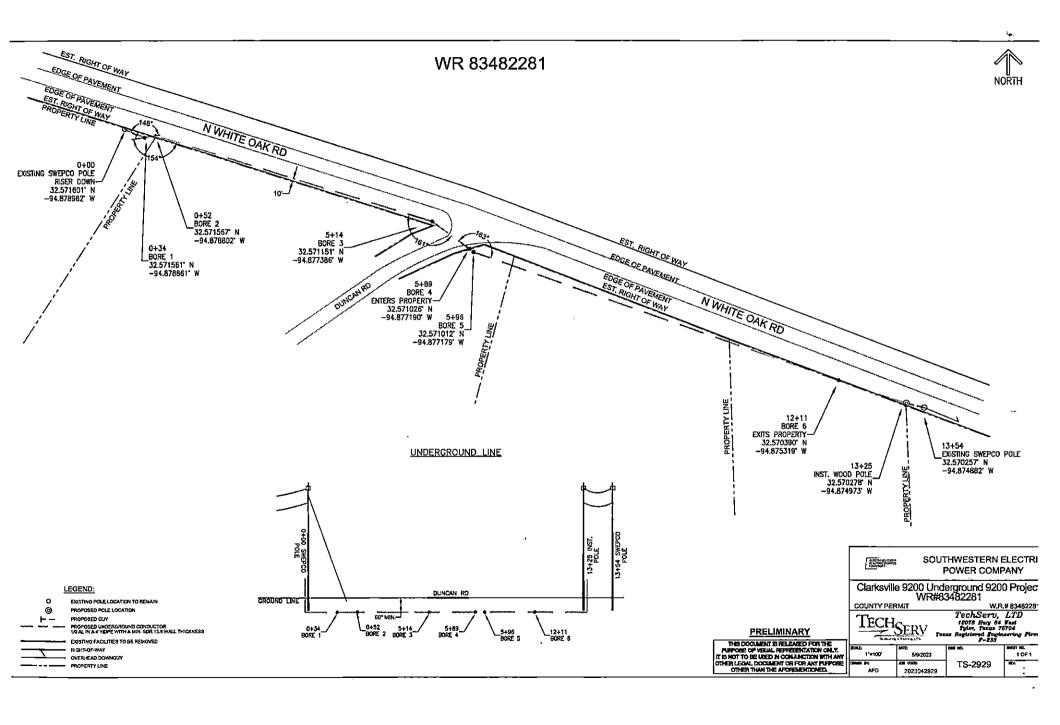

## NOTICE OF PROPOSED INSTALLATION PIPE AND/OR UTILITY LINES

TO: UPSHUR COUNTY COMMISSIONERS COURT
c/o UPSHUR COUNTY ENGINEER
UPSHUR COUNTY ROAD & BRIDGE DEPARTMENT
P. O. BOX 730
Gilmer, TX 75644

Formal notice is hereby given that <u>swepco</u> proposes to bore a <u>us electric</u> line within the right-of-way of County Road N white Oak as follows: See drawing

The location and description of the proposed line and appurtenances is more fully shown by three copies of drawings attached to this notice. The line will be constructed and maintained on the County right-of-way as directed by the County Engineer in accordance with current Upshur County specifications.

Construction of this line will begin on or after the 1st day of June, 2023 and will be completed within 90 days of the date of approval.

NOTE: 1. This form to be submitted in triplicate for each proposed installation.